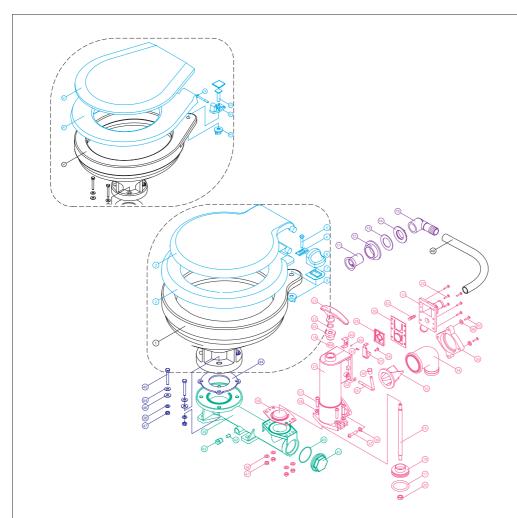

# Service Parts For TMC Manual Toilet Model 99901, 99903

## TMC-0003501

CONVERTION KITS FOR MANUAL TOILET WITH STANDARD PUMP ORDER NO. 504-0299351

| 99901 | 99903         | DESCRIPTION      | Q'TY |
|-------|---------------|------------------|------|
| 1     | 1-1           | Closestool Body  | 1    |
| 2     | 2-1           | Seat Cushion     | 1    |
| 3     | 3-1           | Closestool Cover | 1    |
| 4     | 4-1           | Washer           | 2    |
| 5     | 5-1           | Square Neck Bolt | 2    |
| 6     | 6-1           | Support          | 2    |
| 7     | 7-1           | Support Packing  | 2    |
| 8     | 8-1           | Wing Nut         | 2    |
|       |               |                  |      |
| 11    | Joint         |                  | 1    |
| 12    | Joint Packing |                  | 1    |
| 13    | Flat Washer   |                  | 1    |
| 14    | Joint Nut     |                  | 1    |
| 15    | Elbow         |                  | 1    |
| 16    | Seal          |                  | 1    |
| 17    | O Rin         | ıg               | 1    |
| 18    | Piston        |                  | 1    |
| 19    | Shaft         |                  | 1    |
| 20    | Hexa          | 1                |      |

| KEY | DESCRIPTION               | Q'TY |
|-----|---------------------------|------|
| 21  | Pump Housing              | 1    |
| 22  | O Ring                    | 1    |
| 23  | Grip                      | 1    |
| 24  | O Ring                    | 1    |
| 25  | Lever                     | 1    |
| 26  | Lever Head                | 1    |
| 27  | Hook                      | 1    |
| 28  | Lever Screw               | 1    |
| 29  | Valve Plate               | 1    |
| 30  | Inlet Valve               | 1    |
| 31  | Valve Cover               | 1    |
| 32  | Valve Cover Tapping Screw | 6    |
| 33  | Bowl Valve                | 1    |
| 34  | Outlet Elbow              | 1    |
| 35  | Flange                    | 1    |
| 36  | Flat Washer               | 14   |
| 37  | Screw                     | 6    |
| 38  | Valve Flap                | 1    |
| 39  | Base                      | 1    |

| KEY | DESCRIPTION        | Q'TY |
|-----|--------------------|------|
| 40  | O Ring             | 1    |
| 41  | End Cover          | 1    |
| 42  | Plug Packing       | 2    |
| 43  | Drain Plug         | 2    |
| 44  | Base Packing       | 1    |
| 45  | Hexagon Bolt       | 4    |
| 46  | Plastic Washer     | 4    |
| 47  | Hexagon Nut        | 8    |
| 48  | Hose               | 1    |
| 49  | Lock Block         | 1    |
| 50  | Steel Ball         | 1    |
| 51  | Compression Spring | 1    |
| 52  | Spring             | 1    |
| 53  | Lock Nut           | 1    |
| 54  | Flat Washer        | 4    |
| 55  | Screw              | 2    |
| 56  | Flat Washer        | 2    |